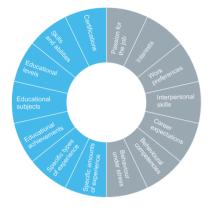

#### What is the Harrison SmartQuestionnaire?

Harrison's industry leading SmartQuestionnaire measures **175 workplace factors** and enables the effective measurement of leadership paradoxes, emotional intelligence, personality, motivation, attitudes, passion for specific jobs, engagement, and retention - all in one high- tech **25-minute questionnaire**.

When applied to group data, the SmartQuestionnaire analyses the organization's leadership capability, talent pipeline, likely talent retention rate, and provides actionable insights into company engagement, leadership development, and succession planning.

#### The SmartQuestionnaire's unique construct:

- Measures essential, job-specific satisfaction and success factors with highly accurate results using 6,500+ researched Job Success Formulas.
- Accurately predicts an individual's engagement, performance, work satisfaction, and retention.
- Provides decision makers with an easy-to-understand overall score explicitly indicating a person's potential for satisfaction and success in a specific role.
- Prevents and detects deception using three psychological methodologies for authentication.
- Provides the equivalent of a full day of typical job-specific testing in less than 25 minutes.
- Available in 49 languages.