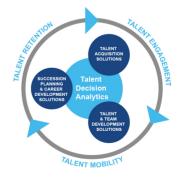

### **Harrison Talent Life Cycle Solutions**

Harrison Assessments uses predictive analytics to help organizations acquire, develop, lead and engage their talent. This comprehensive Talent Decision Analytics provides the intelligence needed throughout the talent life cycle to build effective teams and develop, engage and retain key talent. Contact us to learn how we help organizations make great decisions.